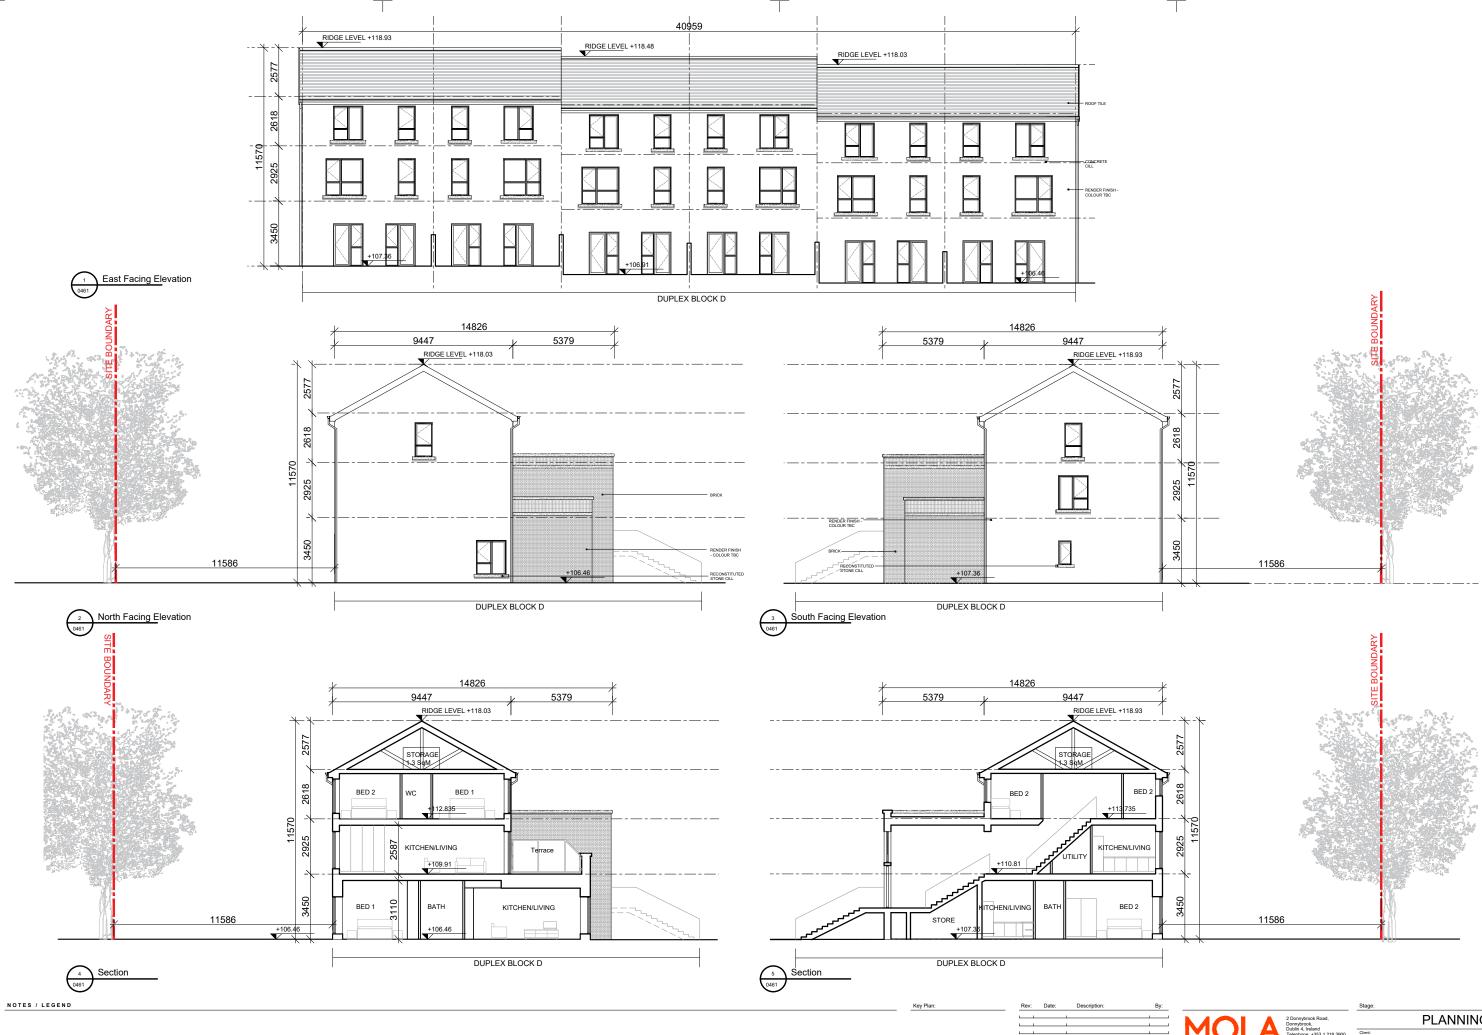

1.3 Sqm storage of each upper floor unit located in attic space. Access and flooring to attic.

|                                                                                                                                                        | Stage:                                                                                                      |  |  |  |  |  |  |
|--------------------------------------------------------------------------------------------------------------------------------------------------------|-------------------------------------------------------------------------------------------------------------|--|--|--|--|--|--|
| 2 Donnybrook Road,<br>Donnybrook,                                                                                                                      | PLANNING                                                                                                    |  |  |  |  |  |  |
| Dublin 4, Ireland<br>Telephone +353 1 218 3900<br>www.molaarchitecture.com                                                                             | Client:<br>Caim Homes Properties Ltd.                                                                       |  |  |  |  |  |  |
| Notes<br>Do not scale.                                                                                                                                 | Project:<br>Cookstown Road Enniskerry                                                                       |  |  |  |  |  |  |
| Use figured dimensions only.<br>This drawing is to be read in conjunction with all relevant<br>specifications and drawings.                            | Drawing:<br>Duplex D - East, South & North Elevations & Sections                                            |  |  |  |  |  |  |
| All dimensions to be checked on site.<br>In the event of any discrepancies between drawings, the contractor is<br>to inform the Architect immediately. | Date: Scale: 1:200 at A3 Stage: Int. Job No:   Feb 2021 1:100 at A1 3 19010   Dravies No: Status: Revision: |  |  |  |  |  |  |
| © COPYRIGHT This drawing or design may not be reproduced without permission                                                                            | Drawing No.: Status: Revision:<br>19010_MOLA_A00_00_DR_A_XX_A00_0461 S0 00                                  |  |  |  |  |  |  |